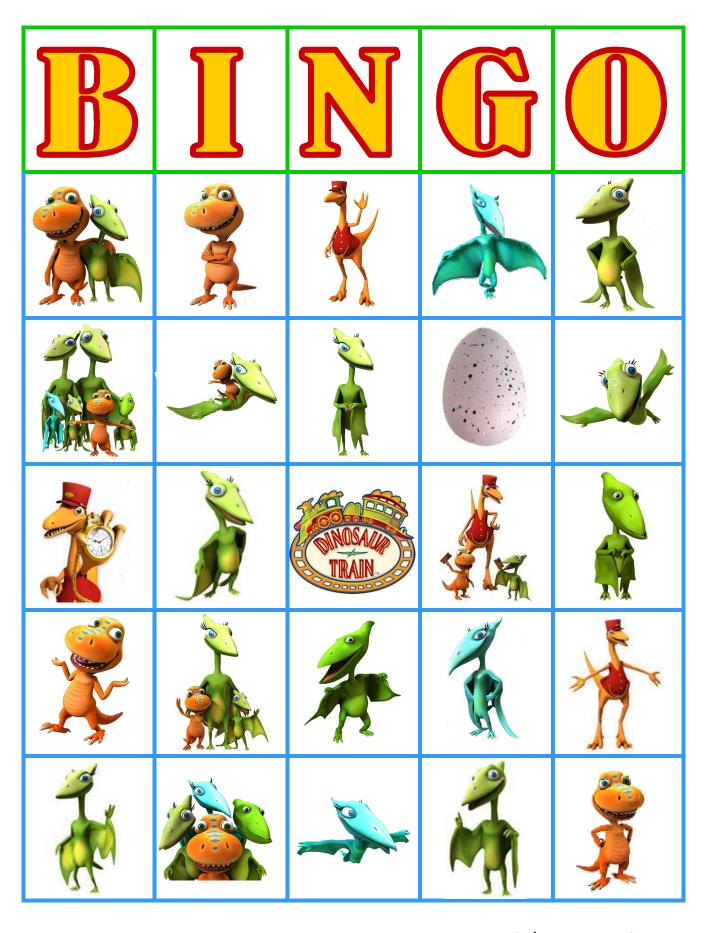

Play as you would any Bingo Game using the Printable Calling Cards for the spaces so the kids can match the pictures as you show them.

There are I2 Different Cards

Do Note that is you play Full card that they will all be winners

For markers you can use Crayons, Pennies, Candy etc...

Have Fun !!!