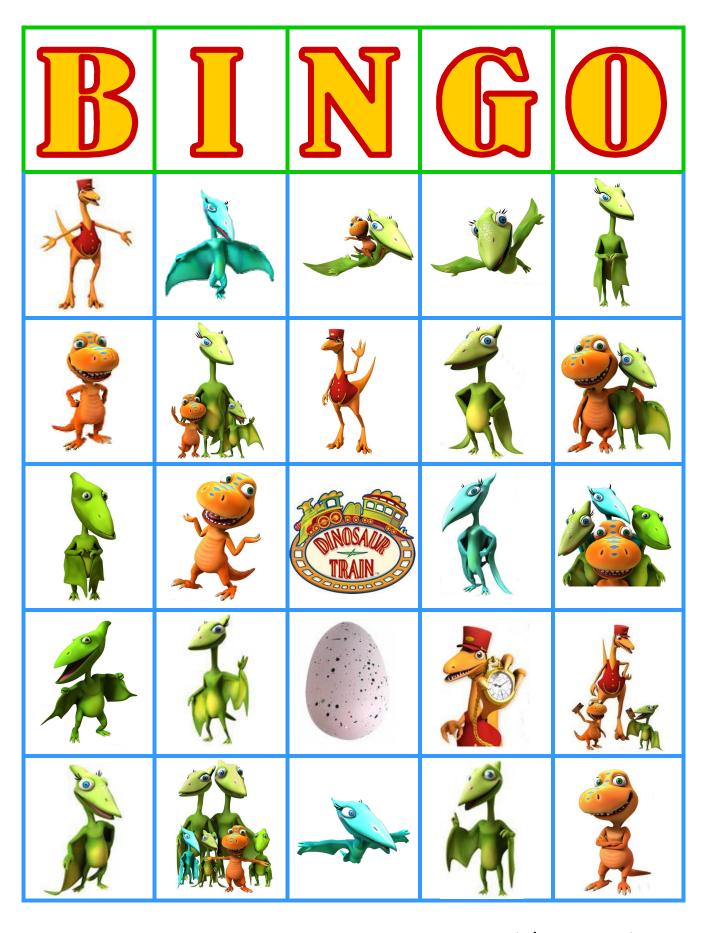

Enjoy these FREE Printable Bingo Cards for a fun game of Dinosaur Train Bingo

Each Card will print on a Full Size Sheet of Paper
This makes it easier for the little ones to see.
You can choose to print them out on Card Stock so they are sturdier.

Play as you would any Bingo Game using the Printable Calling Cards for the spaces so the kids can match the pictures as you show them.

There are I2 Different Cards

Do Note that is you play Full card that they will all be winners

For markers you can use Crayons, Pennies, Candy etc...

Have Fun !!!