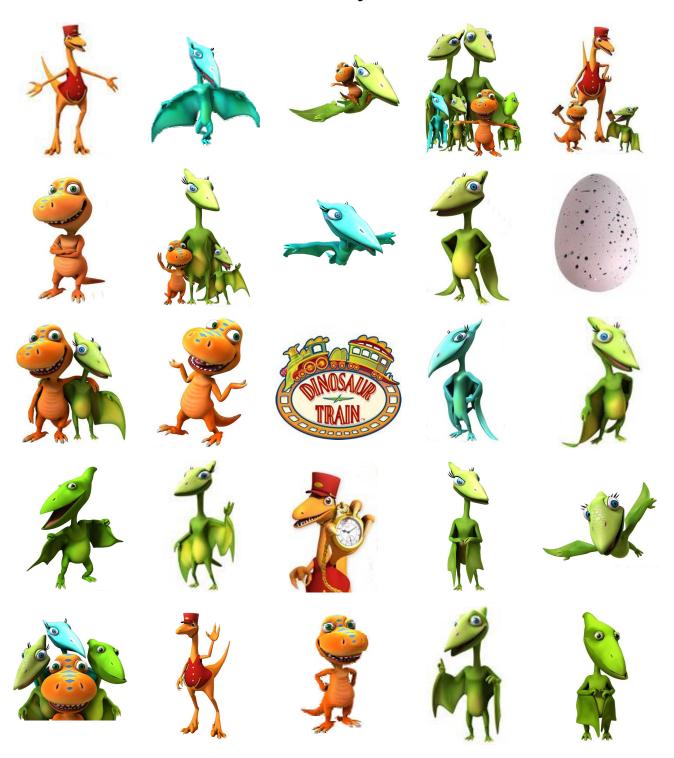

## CALLING CARDS

Print and Cut out each one and show the picture to the kids to match up on their Bingo Cards

The Dinosaur Train Logo is a FREE SPACE

www.ThePartyAnimal-Blog.org

www.ThePartyAnimal-Blog.org