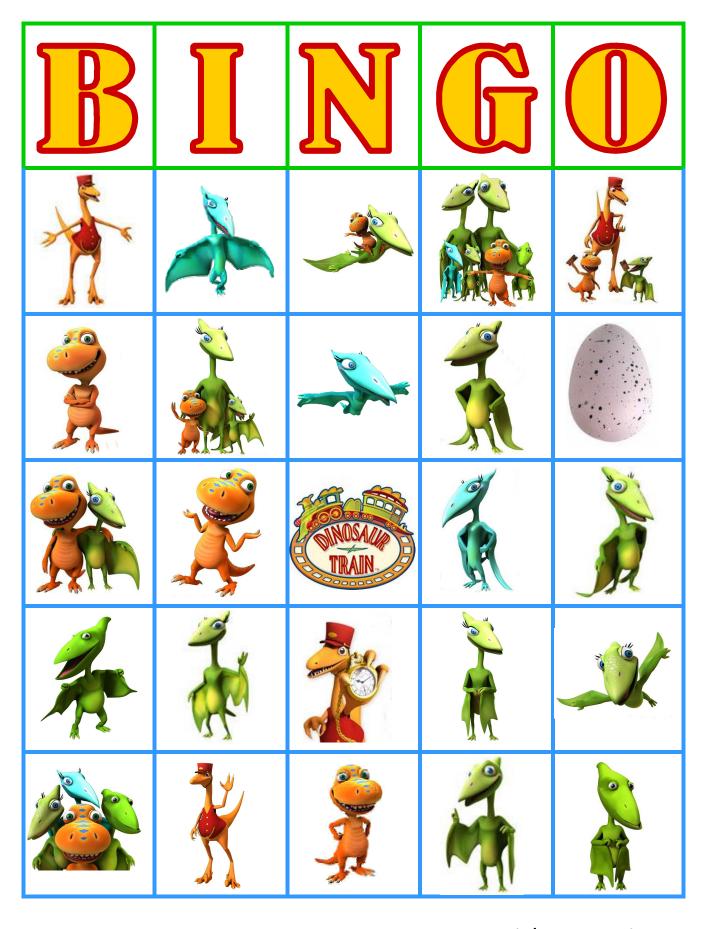

Enjoy these FREE Printable Bingo Cards for a fun game of Dinosaur Train Bingo

Each Card will print on a Full Size Sheet of Paper
This makes it easier for the little ones to see.
You can choose to print them out on Card Stock so they are sturdier.

Play as you would any Bingo Game using the Printable Calling Cards for the spaces so the kids can match the pictures as you show them.

There are I2 Different Cards

Do Note that is you play Full card that they will all be winners

For markers you can use Crayons, Pennies, Candy etc...

Have Fun !!!