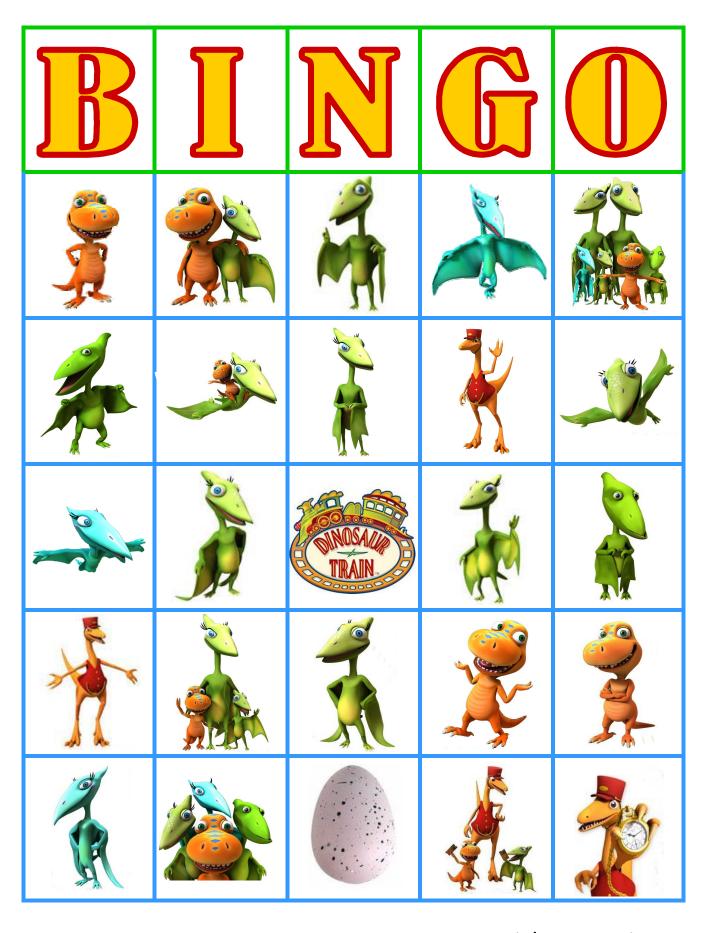

Play as you would any Bingo Game using the Printable Calling Cards for the spaces so the kids can match the pictures as you show them.

There are I2 Different Cards

Do Note that is you play Full card that they will all be winners

For markers you can use Crayons, Pennies, Candy etc...

Have Fun !!!